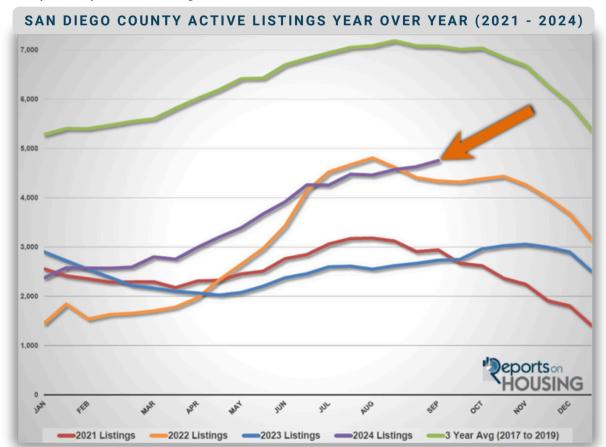

# Supply Demand Market Time Increasing Slightly Slightly Steadily

This year has not been typical at all. Since peaking in May with 1,956 pending sales, demand (a snapshot of the number of new pending sales over the prior month) has dropped to 1,691, shedding 265 pending sales or 14%. On the other hand, the active inventory has been on the rise all year. Since May's 3,388 home level, the inventory has grown to 4,752, up a stunning 40% or 1,364 additional homes. With the supply of homes rising and demand falling, the Expected Market Time has grown from 52 days in May to 84 days today.

#### ACTIVE LISTINGS

THE ACTIVE INVENTORY INCREASED BY 3% IN THE PAST COUPLE OF WEEKS.

The active listing inventory increased by 124 homes in the past two weeks, up 3%, and now sits at 4,752, its highest level since August 2022. Typically occurring between July and August, the San Diego County peak is past due. Even though homeowners have been "hunkering down," unwilling to move due to their current underlying, locked-in, low fixed-rate mortgages (31% fewer sellers in August compared to the 3-year average before COVID from 2017 to 2019), there were 739 **more** homes that came on the market this August compared to August 2023. This has been true for every month in 2024. So far this year, it has amounted to 4,656 extra FOR-SALE signs, up 23% in a year. These extra sellers have faced nearly identical year-over-year demand, resulting in a considerable rise in the inventory. The peak will continue to be delayed, and the market slowdown will persist until demand picks up due to falling rates.

Last year, the inventory was 2,731 homes, **43% lower, or 2,021 fewer**. The 3-year average before COVID (2017 through 2019) was 7,074, an additional 2,322 homes, or 49% more. This difference has been diminishing as the year progressed.