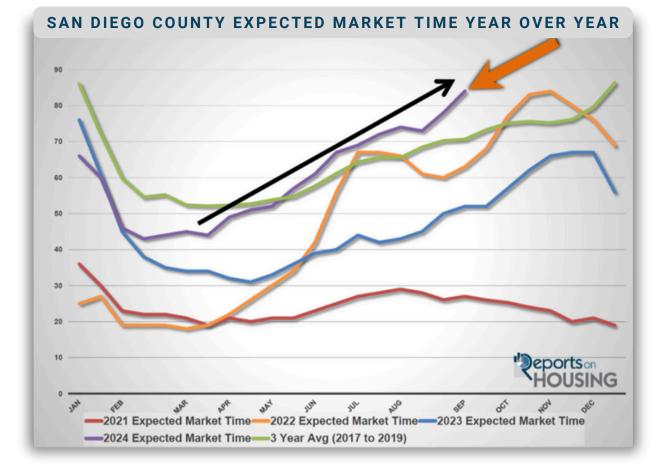

# Supply Demand Market Time Increasing Slightly Slightly Steadily

This year has not been typical at all. Since peaking in May with 1,956 pending sales, demand (a snapshot of the number of new pending sales over the prior month) has dropped to 1,691, shedding 265 pending sales or 14%. On the other hand, the active inventory has been on the rise all year. Since May's 3,388 home level, the inventory has grown to 4,752, up a stunning 40% or 1,364 additional homes. With the supply of homes rising and demand falling, the Expected Market Time has grown from 52 days in May to 84 days today.

Since the start of the Autumn Market about four weeks ago, the San Diego County housing market has been rapidly cooling. The inventory has climbed from 4,570 in mid-August to 4,752 today, increasing by 182 homes or 4%. Demand has decreased from 1,871 to 1,691 pending sales, down 180 or 10%. The Expected Market Time has risen from 73 to 84 days in the past month alone. That is quite a jump when it typically is flat during this time of year. It is the highest mid-September reading since 2018, six years ago.

Last year, demand was 1,577, **down 114 pending sales or 7**%. The 3-year average before COVID (2017 to 2019) was 3,031 pending sales, **79% more than today, or an additional 1,340.** 

With supply rising and demand falling, the Expected Market Time (the number of days it takes to sell all San Diego County listings at the current buying pace) increased from 78 to 84 days in the past couple of weeks, its highest level since January 2023. Last year, it was 52 days, considerably faster than today. The 3-year average before COVID was 71 days, faster than today.