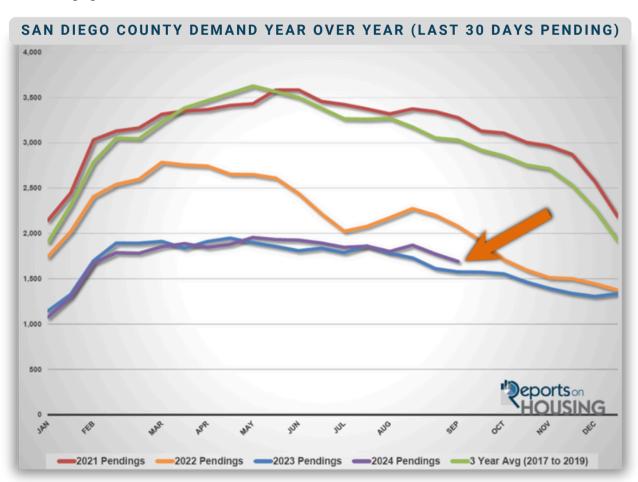

# Supply Demand Market Time Increasing Slightly Slightly Steadily

This year has not been typical at all. Since peaking in May with 1,956 pending sales, demand (a snapshot of the number of new pending sales over the prior month) has dropped to 1,691, shedding 265 pending sales or 14%. On the other hand, the active inventory has been on the rise all year. Since May's 3,388 home level, the inventory has grown to 4,752, up a stunning 40% or 1,364 additional homes. With the supply of homes rising and demand falling, the Expected Market Time has grown from 52 days in May to 84 days today.

# DEMAND DEMAND FELL BY 5% IN THE PAST COUPLE OF WEEKS.

Demand, a snapshot of the number of new pending sales over the prior month, declined from 1,774 to 1,691 in the past couple of weeks, down 83 pending sales, or 5%, its lowest level since February. Affordability continues to improve, as does a buyer's purchasing power, but it has not yet translated to an increase in demand. The current more affordable mortgage rate levels are coming too late in the year to impact the housing market adequately. Nonetheless, as more buyers take notice and rates drop, more buyers will eventually start searching for a home. Rates are down and projected to fall further, and there are more homes to choose from than any other time in the past couple of years. Carefully watch the coming demand readings as they may rise as soon as the Federal Reserve starts its cutting cycle later this week with more cuts to come.

Last year, demand was 1,577, **down 114 pending sales or 7**%. The 3-year average before COVID (2017 to 2019) was 3,031 pending sales, **79% more than today, or an additional 1,340.** 

With supply rising and demand falling, the Expected Market Time (the number of days it takes to sell all San Diego County listings at the current buying pace) increased from 78 to 84 days in the past couple of weeks, its highest level since January 2023. Last year, it was 52 days, considerably faster than today. The 3-year average before COVID was 71 days, faster than today.